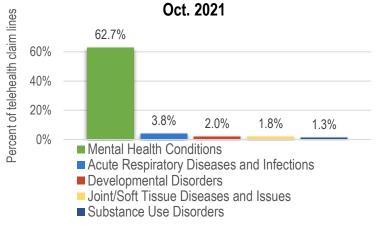

Oct. 2021

**Top Five Diagnoses**  $\Im$ Sep. 2021 Percent of telehealth claim lines Percent of telehealth claim lines 61.2% 60% 60% 40% 40% 20% 20% 3.9% 2.0% 2.0% 1.3% 0% 0% Mental Health Conditions Acute Respiratory Diseases and Infections Developmental Disorders Joint/Soft Tissue Diseases and Issues

#### Oct. 2021

Source: FH NPIC® database of more than 35 billion privately billed medical and dental claim records from more than 70 contributors nationwide. Copyright 2022, FAIR Health, Inc. All rights reserved. CPT © 2021 American Medical Association (AMA). All rights reserved.