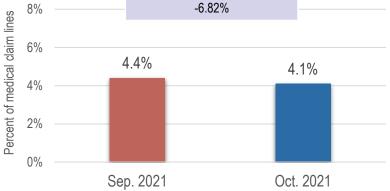

## United States | A Month-to-Month Comparison

÷

Top Five Procedure Codes by Utilization In order from most to least common