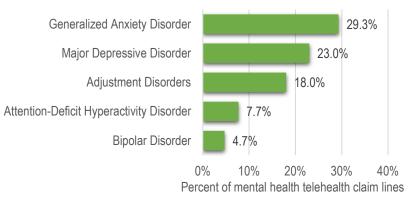

|
| 99214      | ESTABLISHED PATIENT OUTPATIENT VISIT, TOTAL TIME 30-39<br>MINUTES           |
| 99213      | ESTABLISHED PATIENT OUTPATIENT VISIT, TOTAL TIME 20-29<br>MINUTES           |
| 90834      | PSYCHOTHERAPY, 45 MINUTES                                                   |
| 90833      | PSYCHOTHERAPY PERFORMED WITH EVALUATION AND<br>MANAGEMENT VISIT, 30 MINUTES |

Oct. 2021





**Top Five Diagnoses**  $\Im$ Sep. 2021 Percent of telehealth claim lines Percent of telehealth claim lines 61.2% 60% 60% 40% 40% 20% 20% 3.9% 2.0% 2.0% 1.3% 0% 0% Mental Health Conditions Acute Respiratory Diseases and Infections Developmental Disorders Joint/Soft Tissue Diseases and Issues



### **Top Mental Health Diagnoses, Oct. 2021**

#### Oct. 2021



Source: FH NPIC® database of more than 35 billion privately billed medical and dental claim records from more than 70 contributors nationwide. Copyright 2022, FAIR Health, Inc. All rights reserved. CPT © 2021 American Medical Association (AMA). All rights reserved.

fairhealth.org | fairhealthconsumer.org | fairhealthconsumidor.org | 855-301-FAIR (3247) | info@fairhealth.org